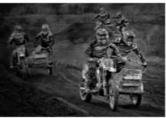

# SIMPLY THE BEST IN FIAP

"Belene" by Paul Keene EFIAP DIAMOND 3

**Paul Keene**, a member of Smethwick PS, has been one of the leading UK photographers for many years. He now holds the highest distinctions, not only from PAGB, with his 'Masters' and the RPS with a 'Fellowship", but he now also holds both the top distinctions from FIAP. Having gained in 2003 what was then the top exhibitors award of EFIAP Platinum he went on to gain his MFIAP in 2014.

Paul is the first member of any PAGB club to gain the EFIAP Diamond 3 distinction and he gained it in as fast a time as was possible.

Well done Paul!

Dave Coates, FIAP Liaison Officer (PAGB)

Chinese Acrobats by Paul Keene EFIAP DIAMOND 3