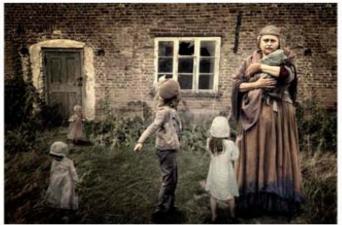

# SIMPLY THE BEST IN FIAP

"Belene" by Paul Keene EFIAP DIAMOND 3

**Paul Keene**, a member of Smethwick PS, has been one of the leading UK photographers for many years. He now holds the highest distinctions, not only from PAGB, with his 'Masters' and the RPS with a 'Fellowship", but he now also holds both the top distinctions from FIAP. Having gained in 2003 what was then the top exhibitors award of EFIAP Platinum he went on to gain his MFIAP in 2014.