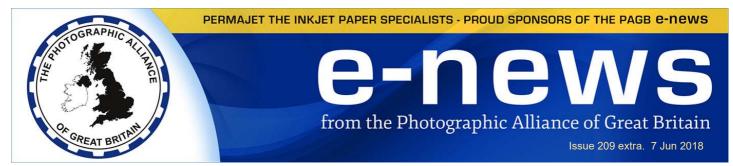

# SIMPLY THE BEST IN FIAP

"Belene" by Paul Keene EFIAP DIAMOND 3

**Paul Keene**, a member of Smethwick PS, has been one of the leading UK photographers for many years. He now holds the highest distinctions, not only from PAGB, with his 'Masters' and the RPS with a 'Fellowship", but he now also holds both the top distinctions from FIAP. Having gained in 2003 what was then the top exhibitors award of EFIAP Platinum he went on to gain his MFIAP in 2014.