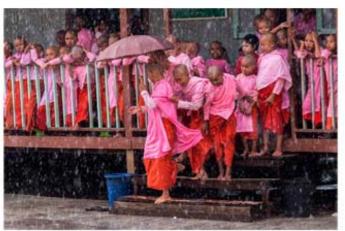

## EFIAP PLATINUM 2018

Barbara Jenkin Ayla-Relaxing

Geoffrey-Michael Smith Shadows-On-The-Wall

Malcolm Cook Burgess-Out-in-Front

Sue O'Connell Braving-the-Monsoon

Bob Devine Grey-Squirrel-drops-nut

Keith Wood Eagle-Owl-7