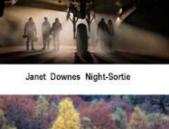

# SIMPLY THE BEST IN FIAP

"Belene" by Paul Keene EFIAP DIAMOND 3

**Paul Keene**, a member of Smethwick PS, has been one of the leading UK photographers for many years. He now holds the highest distinctions, not only from PAGB, with his 'Masters' and the RPS with a 'Fellowship", but he now also holds both the top distinctions from FIAP. Having gained in 2003 what was then the top exhibitors award of EFIAP Platinum he went on to gain his MFIAP in 2014.