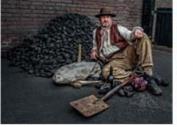

# SIMPLY THE BEST IN FIAP

"Belene" by Paul Keene EFIAP DIAMOND 3

**Paul Keene**, a member of Smethwick PS, has been one of the leading UK photographers for many years. He now holds the highest distinctions, not only from PAGB, with his 'Masters' and the RPS with a 'Fellowship", but he now also holds both the top distinctions from FIAP. Having gained in 2003 what was then the top exhibitors award of EFIAP Platinum he went on to gain his MFIAP in 2014.