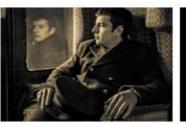

# SIMPLY THE BEST IN FIAP

"Belene" by Paul Keene EFIAP DIAMOND 3

**Paul Keene**, a member of Smethwick PS, has been one of the leading UK photographers for many years. He now holds the highest distinctions, not only from PAGB, with his 'Masters' and the RPS with a 'Fellowship", but he now also holds both the top distinctions from FIAP. Having gained in 2003 what was then the top exhibitors award of EFIAP Platinum he went on to gain his MFIAP in 2014.