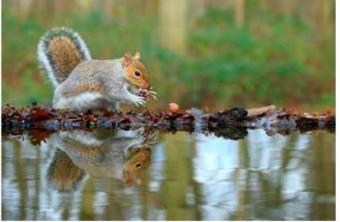

## EFIAP PLATINUM 2018

Barbara Jenkin Ayla-Relaxing

Geoffrey-Michael Smith Shadows-On-The-Wall

Malcolm Cook Burgess-Out-in-Front

Sue O'Connell Braving-the-Monsoon

Bob Devine Grey-Squirrel-drops-nut

Keith Wood Eagle-Owl-7