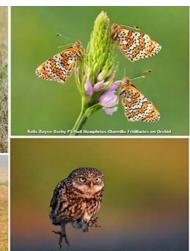

#### GB Cup (Nature) INDIVIDUAL AWARDS

Squabbling Eagles
Snowy Owl lift off
Glanville Fritillaries
Little Owl In A Hurry
Serval Cat with African Hare
Angry Ostrich
The Hard Reality of Nature
Sedge Warbler with Cranefly
Alert Cheetah Mother
Sea Lion Pup
Caribbean Reef Shark

Jamie MacArthur Wendy Ball Neil Humphries Austin Thomas Laura Knowles Diana Knight Steve Newbold Sandy Cleland Ian Whiston Christine Johnson David Keep Rolls Royce Derby PS Steyning CC Rolls Royce Derby PS Wigan 10 Foto Club Canterbury PS North Norfolk PS Wycombe PS Edinburgh PS Mid Cheshire CC Warrington PS Rolls Royce Derby PS