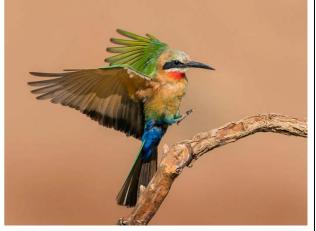

# PAGB NATURE PHOTOGRAPHER OF THE YEAR Jamie MacArthur – Rolls Royce Derby P.S.

Northern Goshawk Squabbling Juvenile White Tailed Eagles

White Fronted Bee Eater

Highest aggregate of 3 scores in the GB Cup (Nature)