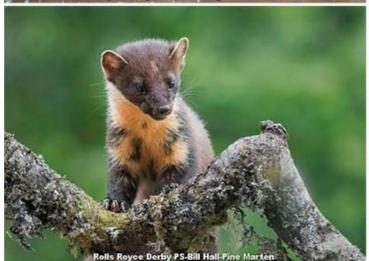

#### GB Cup (Nature) INDIVIDUAL AWARDS

Squabbling Eagles
Snowy Owl lift off
Glanville Fritillaries
Little Owl In A Hurry
Serval Cat with African Hare
Angry Ostrich
The Hard Reality of Nature
Sedge Warbler with Cranefly
Alert Cheetah Mother
Sea Lion Pup
Caribbean Reef Shark

Jamie MacArthur Wendy Ball Neil Humphries Austin Thomas Laura Knowles Diana Knight Steve Newbold Sandy Cleland Ian Whiston Christine Johnson David Keep Rolls Royce Derby PS Steyning CC Rolls Royce Derby PS Wigan 10 Foto Club Canterbury PS North Norfolk PS Wycombe PS Edinburgh PS Mid Cheshire CC Warrington PS Rolls Royce Derby PS

Duncan Hill Choice
Joh Chamberlin Choice
Gordon Rae Choice
Best Like George
Best Small Cat
Best Aggression
Best Big Cat
Best Small Bird
Best Family Group
Best Aw Factor
Best Marine