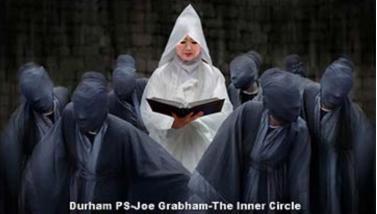

### GB Cup (Open) INDIVIDUAL AWARDS

The Inner Circle Bison on the Ridge Teds on the Case Chess Froch Takes a Body Blow David Keep At the End of the World **Forlorn** My Life Is Pants Wash Day Last One Out Pike Position Dive Maximum Effort

Joe Grabham Jane Lee **Kevin Pigney** Adrian Lines Brian Stephenson Nick Walton Lynne Morris Peter Siviter Joe Grabham Roger Evans John Atherton

**Durham PS Dorchester CC** Cambridge CC Chorley PS Rolls Royce Derby PS Rolls Royce Derby PS Inn Focus Group Wigan 10 Foto Club Smethwick PS **Durham PS** Wrekin Arts PC **Epsom CC** 