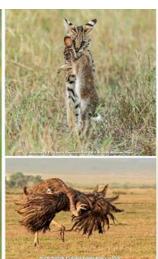

#### GB Cup (Nature) INDIVIDUAL AWARDS

Squabbling Eagles
Snowy Owl lift off
Glanville Fritillaries
Little Owl In A Hurry
Serval Cat with African Hare
Angry Ostrich
The Hard Reality of Nature
Sedge Warbler with Cranefly
Alert Cheetah Mother
Sea Lion Pup
Caribbean Reef Shark

Jamie MacArthur Wendy Ball Neil Humphries Austin Thomas Laura Knowles Diana Knight Steve Newbold Sandy Cleland Ian Whiston Christine Johnson David Keep Rolls Royce Derby PS Steyning CC Rolls Royce Derby PS Wigan 10 Foto Club Canterbury PS North Norfolk PS Wycombe PS Edinburgh PS Mid Cheshire CC Warrington PS Rolls Royce Derby PS