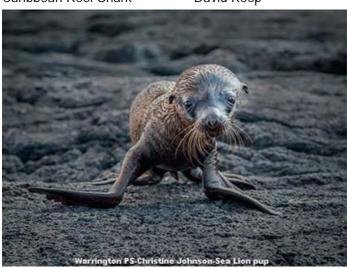

#### GB Cup (Nature) INDIVIDUAL AWARDS

Squabbling Eagles
Snowy Owl lift off
Glanville Fritillaries
Little Owl In A Hurry
Serval Cat with African Hare
Angry Ostrich
The Hard Reality of Nature
Sedge Warbler with Cranefly
Alert Cheetah Mother
Sea Lion Pup
Caribbean Reef Shark

Jamie MacArthur Wendy Ball Neil Humphries Austin Thomas Laura Knowles Diana Knight Steve Newbold Sandy Cleland Ian Whiston Christine Johnson David Keep Rolls Royce Derby PS Steyning CC Rolls Royce Derby PS Wigan 10 Foto Club Canterbury PS North Norfolk PS Wycombe PS Edinburgh PS Mid Cheshire CC Warrington PS Rolls Royce Derby PS

Duncan Hill Choice
Joh Chamberlin Choice
Gordon Rae Choice
Best Like George
Best Small Cat
Best Aggression
Best Big Cat
Best Small Bird
Best Family Group
Best Aw Factor
Best Marine