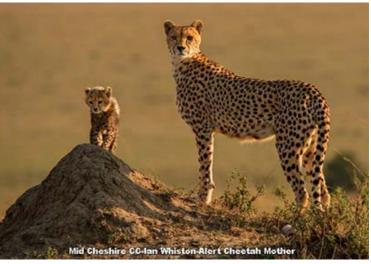

#### GB Cup (Nature) INDIVIDUAL AWARDS

Squabbling Eagles
Snowy Owl lift off
Glanville Fritillaries
Little Owl In A Hurry
Serval Cat with African Hare
Angry Ostrich
The Hard Reality of Nature
Sedge Warbler with Cranefly
Alert Cheetah Mother
Sea Lion Pup
Caribbean Reef Shark

Jamie MacArthur Wendy Ball Neil Humphries Austin Thomas Laura Knowles Diana Knight Steve Newbold Sandy Cleland Ian Whiston Christine Johnson David Keep Rolls Royce Derby PS Steyning CC Rolls Royce Derby PS Wigan 10 Foto Club Canterbury PS North Norfolk PS Wycombe PS Edinburgh PS Mid Cheshire CC Warrington PS Rolls Royce Derby PS

Duncan Hill Choice
Joh Chamberlin Choice
Gordon Rae Choice
Best Like George
Best Small Cat
Best Aggression
Best Big Cat
Best Small Bird
Best Family Group
Best Aw Factor
Best Marine