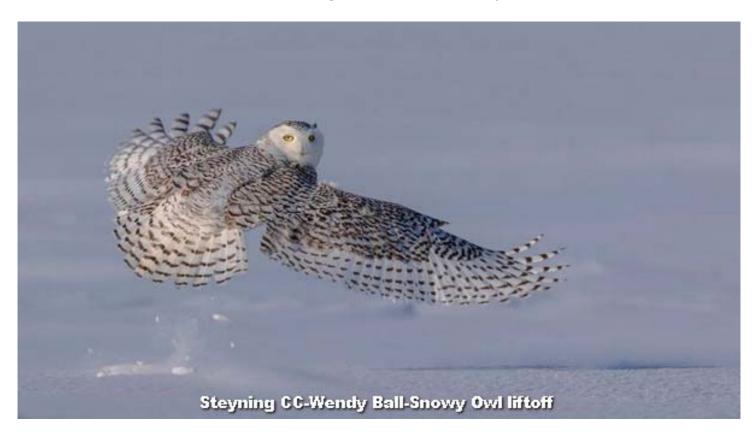

#### GB Cup (Nature) INDIVIDUAL AWARDS

Squabbling Eagles
Snowy Owl lift off
Glanville Fritillaries
Little Owl In A Hurry
Serval Cat with African Hare
Angry Ostrich
The Hard Reality of Nature
Sedge Warbler with Cranefly
Alert Cheetah Mother
Sea Lion Pup
Caribbean Reef Shark

Jamie MacArthur Wendy Ball Neil Humphries Austin Thomas Laura Knowles Diana Knight Steve Newbold Sandy Cleland Ian Whiston Christine Johnson David Keep Rolls Royce Derby PS Steyning CC Rolls Royce Derby PS Wigan 10 Foto Club Canterbury PS North Norfolk PS Wycombe PS Edinburgh PS Mid Cheshire CC Warrington PS Rolls Royce Derby PS