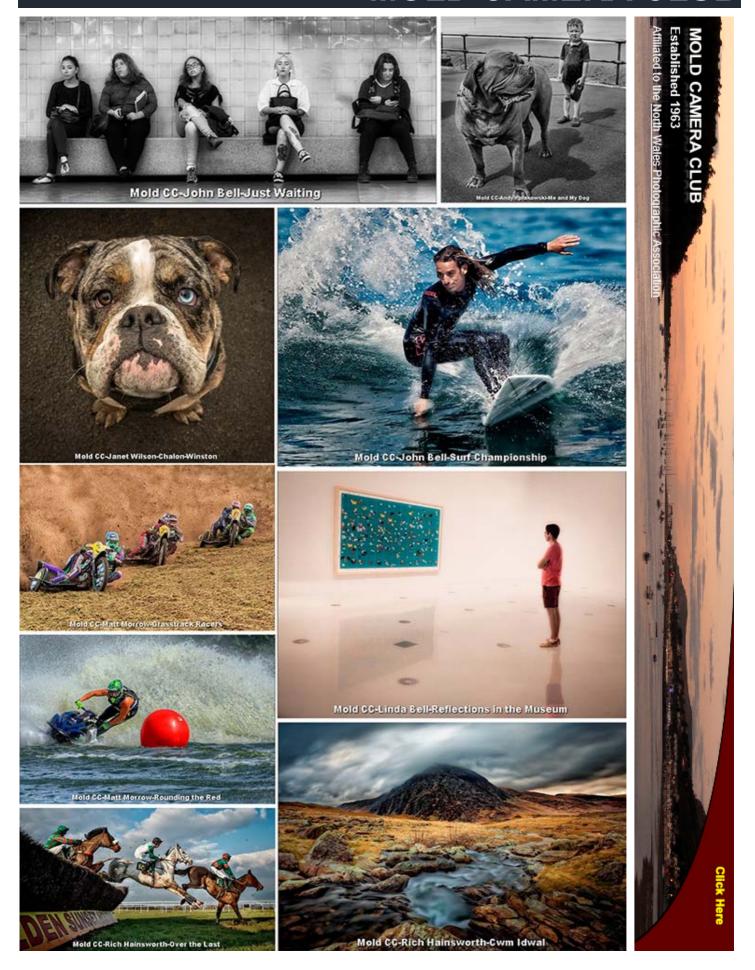

### GB Cup (Small Clubs) 2019

### THE TOP 52

| 1   | Mold Camera Club                        | 120 |
|-----|-----------------------------------------|-----|
| 2   | Tamworth Photography Club               | 118 |
| 3   | Kirkcaldy Photographic Society          | 112 |
| 4   | Synergy                                 | 111 |
| 5   | Oldham Photographic Society             | 110 |
| 6   | Huddersfield Photo Imaging Club         | 109 |
| 7   | Ashford Photographic Society            | 108 |
| =8  | Welwyn Garden City Photographic Club    | 107 |
| =8  | Guildford Photographic Society          | 107 |
| 10= | Duston Camera Club                      | 106 |
| 10= | Macclesfield Camera Club                | 106 |
| 10= | Molesey Photographic Club               | 106 |
| 13= | Harrow Camera Club                      | 105 |
| 13= | Fort William Photographic Society       | 105 |
| 13= | Mid Cheshire Camera Club                | 105 |
| 13= | Conwy Camera Club                       | 105 |
| 13= | Copeland Photographic Society           | 105 |
| 13= | Peterborough Photographic Society       | 105 |
| 19= | Basingstoke Camera Club                 | 104 |
| 19= | Chester Photographic Society            | 104 |
| 19= | Grimsby Photographic Society            | 104 |
| 19= | Crewe Photographic Society              | 104 |
| 19= | Donside Camera Club                     | 104 |
| 19= | Salisbury Camera Club                   | 104 |
| 25= | Workington and District Camera Club     | 103 |
| 25= | Holme and District Photographic Society | 103 |
| 25= | Bideford Camera Club                    | 103 |
| 25= | Rochdale Photographic Society           | 103 |
| 29= | West Wickham Photographic Society       | 102 |

| 29= | Windlesham and Camberley Camera Club    | 102 |
|-----|-----------------------------------------|-----|
| 31= | Spectrum Guernsey                       | 101 |
| 31= | Whickham Photographic Club              | 101 |
| 31= | Bridgend and District Camera Club       | 101 |
| 31= | Mid Somerset Camera Club                | 101 |
| 31= | Ormskirk Camera Club                    | 101 |
| 36= | Yateley Camera Club                     | 100 |
| 36= | Forest of Dean PS                       | 100 |
| 38= | Rhondda Camera Club                     | 99  |
| 38= | Darwen Camera Club                      | 99  |
| 38= | Morton Photographic Society             | 99  |
| 41= | Garstang Camera Club                    | 98  |
| 41= | Killamarsh Amateur Photographic Society | 98  |
| 41= | Western (IOM) Photographic Society      | 98  |
| 41= | Cleethorpes Camera Club                 | 98  |
| 45= | Wallingford Photographic Club           | 96  |
| 45= | Ludshott Photographic Club              | 96  |
| 45= | Lanark Camera Club                      | 96  |
| 45= | Croxley Camera Club                     | 96  |
| 49= | Carmarthen Photographic Society         | 95  |
| 49= | Park Street Camera Club                 | 95  |
| 51= | Trinity Photography Group               | 93  |
| 51= | Niton and District Camera Club          | 93  |
| 51= | Herne Bay Photographic Club             | 93  |

#### GB Cup (Small Clubs) INDIVIDUAL AWARDS

Paul Campbell **Huddersfield PIC** Ralph Duckett Choice The Dancer **Grease Monkeys** Peter Atkins Tamworth PC Marilyn Roberts Choice Tillman Kleinhans Choice Me and My Dog Andy Polakowski Mold CC Boys at the Train Window Mark Randall Guildford PS Best Children Out of Bounds **Anthony Gosling** Macclesfield CC Best Long Exposure Winston Janet Wilson-Chalon Best Like George Mold CC Grid Girl Wayne Stant **Duston CC** Best Mono Lee Dixon Cleethorpes CC Best Dark Humour Dying With Laughter Prim and Proper **Christine Widdall** Oldham PS **Best Composite** Arya Stark Sharon Prenton-Jones Conwy CC **Best Medieval** Merlin Sharon Prenton-Jones Conwy CC Best Graham Curry

#### GB Cup (Small Clubs) 2019

#### **MOLD CAMERA CLUB**