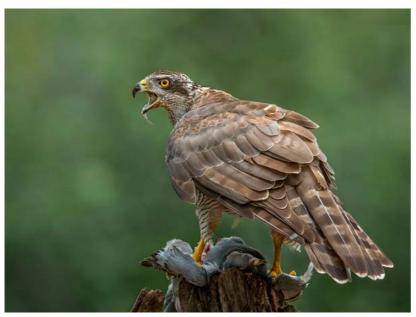

# PAGB NATURE PHOTOGRAPHER OF THE YEAR Jamie MacArthur – Rolls Royce Derby P.S.

Northern Goshawk Squabbling Juvenile White Tailed Eagles

White Fronted Bee Eater

Highest aggregate of 3 scores in the GB Cup (Nature)