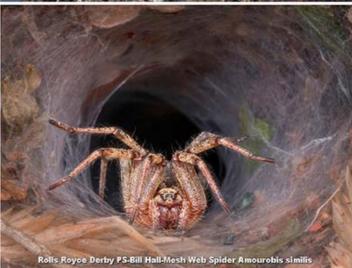

#### GB Cup (Nature) INDIVIDUAL AWARDS

Squabbling Eagles
Snowy Owl lift off
Glanville Fritillaries
Little Owl In A Hurry
Serval Cat with African Hare
Angry Ostrich
The Hard Reality of Nature
Sedge Warbler with Cranefly
Alert Cheetah Mother
Sea Lion Pup
Caribbean Reef Shark

Jamie MacArthur Wendy Ball Neil Humphries Austin Thomas Laura Knowles Diana Knight Steve Newbold Sandy Cleland Ian Whiston Christine Johnson David Keep Rolls Royce Derby PS Steyning CC Rolls Royce Derby PS Wigan 10 Foto Club Canterbury PS North Norfolk PS Wycombe PS Edinburgh PS Mid Cheshire CC Warrington PS Rolls Royce Derby PS

Duncan Hill Choice
Joh Chamberlin Choice
Gordon Rae Choice
Best Like George
Best Small Cat
Best Aggression
Best Big Cat
Best Small Bird
Best Family Group
Best Aw Factor
Best Marine