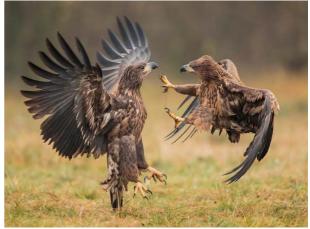

# PAGB NATURE PHOTOGRAPHER OF THE YEAR Jamie MacArthur – Rolls Royce Derby P.S.

Northern Goshawk Squabbling Juvenile White Tailed Eagles

White Fronted Bee Eater

Highest aggregate of 3 scores in the GB Cup (Nature)