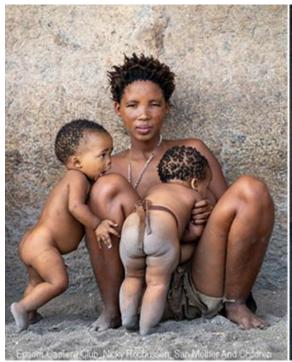

#### **Colour Print Competition 2025. Individual Awards.**

| 1. Best Image    | Hokkaido dawn               | Peter Wyles      | WPF - Welsh Photographic Federation                         |
|------------------|-----------------------------|------------------|-------------------------------------------------------------|
| 2. Judge 1 Award | Give us a Kiss              | Jeanette Savigar | LCPU - The Lancashire and<br>Cheshire Photographic Union    |
| 2. Judge 2 Award | Pastel Aqua                 | Pat Frewin       | EAF - The East Anglian Federation of Photographic Societies |
| 2. Judge 3 Award | San mother and children     | Nicky Rochussen  | SPA - Surrey Photographic<br>Association                    |
| 3. PAGB Ribbon   | Tryfan from Afon Loer       | Steve Oxley      | YPU - Yorkshire Photographic Union                          |
| 3. PAGB Ribbon   | Pelican or Pelicant         | Richard OMeara   | LCPU - The Lancashire and<br>Cheshire Photographic Union    |
| 3. PAGB Ribbon   | Jay Walkers                 | Richard OMeara   | LCPU - The Lancashire and<br>Cheshire Photographic Union    |
| 3. PAGB Ribbon   | Feathered Friends           | Martin Horton    | WCPF - Western Counties<br>Photographic Federation          |
| 3. PAGB Ribbon   | From The Mist Of The Ganges | Mark Seymour     | CACC - The Chilterns Association of Camera Clubs            |
| 3. PAGB Ribbon   | An Anxious Wait             | Belinda Ewart    | CACC - The Chilterns Association of Camera Clubs            |