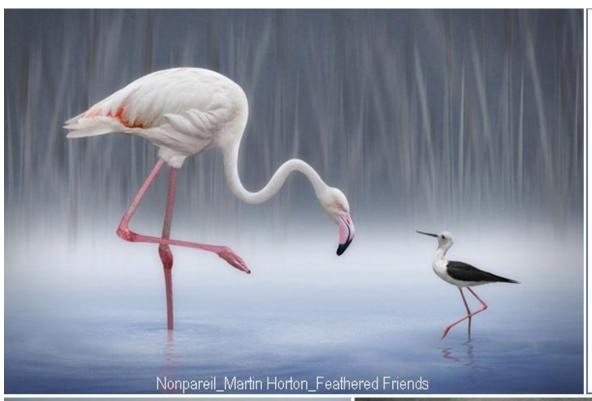

#### **Colour Print Competition 2025. Individual Awards.**

| 1. Best Image    | Hokkaido dawn               | Peter Wyles      | WPF - Welsh Photographic Federation                         |
|------------------|-----------------------------|------------------|-------------------------------------------------------------|
| 2. Judge 1 Award | Give us a Kiss              | Jeanette Savigar | LCPU - The Lancashire and<br>Cheshire Photographic Union    |
| 2. Judge 2 Award | Pastel Aqua                 | Pat Frewin       | EAF - The East Anglian Federation of Photographic Societies |
| 2. Judge 3 Award | San mother and children     | Nicky Rochussen  | SPA - Surrey Photographic<br>Association                    |
| 3. PAGB Ribbon   | Tryfan from Afon Loer       | Steve Oxley      | YPU - Yorkshire Photographic Union                          |
| 3. PAGB Ribbon   | Pelican or Pelicant         | Richard OMeara   | LCPU - The Lancashire and<br>Cheshire Photographic Union    |
| 3. PAGB Ribbon   | Jay Walkers                 | Richard OMeara   | LCPU - The Lancashire and<br>Cheshire Photographic Union    |
| 3. PAGB Ribbon   | Feathered Friends           | Martin Horton    | WCPF - Western Counties<br>Photographic Federation          |
| 3. PAGB Ribbon   | From The Mist Of The Ganges | Mark Seymour     | CACC - The Chilterns Association of Camera Clubs            |
| 3. PAGB Ribbon   | An Anxious Wait             | Belinda Ewart    | CACC - The Chilterns Association of Camera Clubs            |