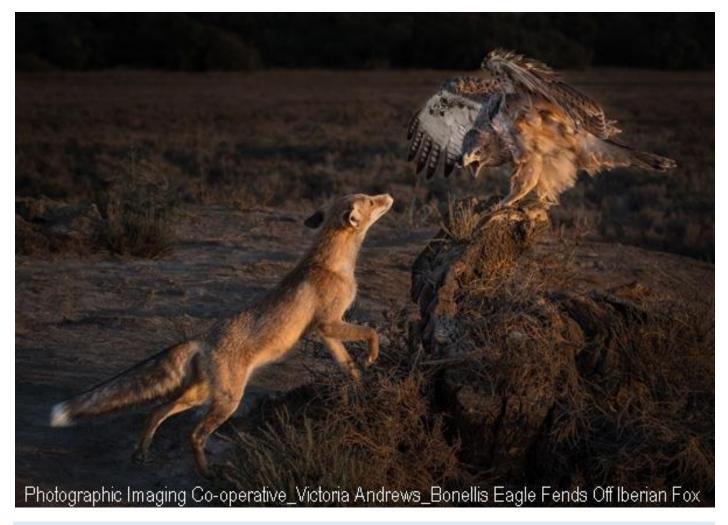

#### Nature Print Competition 2025. Individual Awards.

| 1. Best Image    | Eurasian Hoopoe Feeding<br>Chick     | lan Roberts       | SCPF - Southern Counties<br>Photographic Federation            |  |
|------------------|--------------------------------------|-------------------|----------------------------------------------------------------|--|
| 2. Judge 1 Award | Helmet Shrike preparing to sleep     | Gary Collyer      | WPF - Welsh Photographic Federation                            |  |
| 2. Judge 2 Award | DUsky Thorn Moths                    | Gianpiero Ferrari | NEMPF - The North and East<br>Midlands Photographic Federation |  |
| 2. Judge 3 Award | <b>Green Cribraria Slime Moulds</b>  | Barry Webb        | CACC - The Chilterns Association of Camera Clubs               |  |
| 3. PAGB Ribbon   | Bonellis Eagle Fends off Iberian Fox | Victoria Andrews  | EAF - The East Anglian Federation of Photographic Societies    |  |
| . PAGB Ribbon    | Black Grouse On The Lek              | Neville Turton    | YPU - Yorkshire Photographic Union                             |  |
| 3. PAGB Ribbon   | Rhino tossing Wildebeest             | Graeme Clarke     | NCPF - The Northern Counties<br>Photographic Federation        |  |
| 3. PAGB Ribbon   | Sparring Hares                       | Mary Pears        | WCPF - Western Counties<br>Photographic Federation             |  |
| 3. PAGB Ribbon   | Juvenile Pine Marten                 | lan Mitchell      | SPF - Scottish Photographic Federation                         |  |
| 3. PAGB Ribbon   | Mums Taxi                            | M Martin          | SPF - Scottish Photographic Federation                         |  |