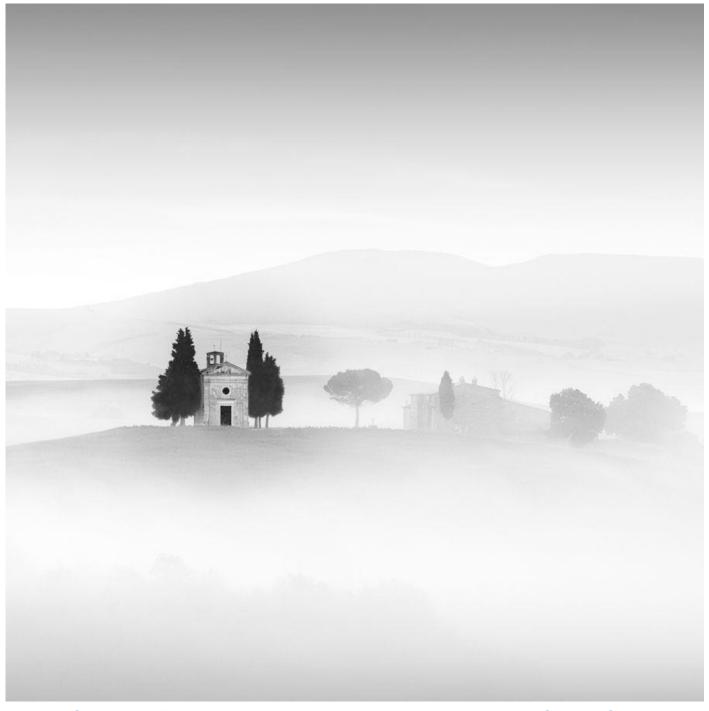

#### Mono Print Competition 2025. Individual Awards.

| 1. Best Image    | Humble Life of the Blacksmith    | Belinda Ewart   | CACC - The Chilterns Association of Camera Clubs            |
|------------------|----------------------------------|-----------------|-------------------------------------------------------------|
| 2. Judge 1 Award | Memories of Summer               | K Lindsay       | SPF - Scottish Photographic Federation                      |
| 2. Judge 2 Award | Evacuee                          | Jo Knight       | NCPF - The Northern Counties<br>Photographic Federation     |
| 2. Judge 3 Award | Capella di Vitaleta              | Hugh Rooney     | NIPA - Northern Ireland<br>Photographic Association         |
| 3. PAGB Ribbon   | Looking for the Track            | Hilary Knight   | EAF - The East Anglian Federation of Photographic Societies |
| 3. PAGB Ribbon   | Perfectly focused for the return | Aamir Sabzwari  | LCPU - The Lancashire and Cheshire Photographic Union       |
| 3. PAGB Ribbon   | A different kettle of fish       | Richard OMeara  | LCPU - The Lancashire and Cheshire Photographic Union       |
| 3. PAGB Ribbon   | Wreck Diver                      | Kenneth Gillies | SPF - Scottish Photographic Federation                      |
| 3. PAGB Ribbon   | Silver Tide                      | Judith Kimber   | NIPA - Northern Ireland<br>Photographic Association         |
| 3. PAGB Ribbon   | Through a Dust Storm             | Phil Hadley     | KCPA - The Kent County<br>Photographic Association          |