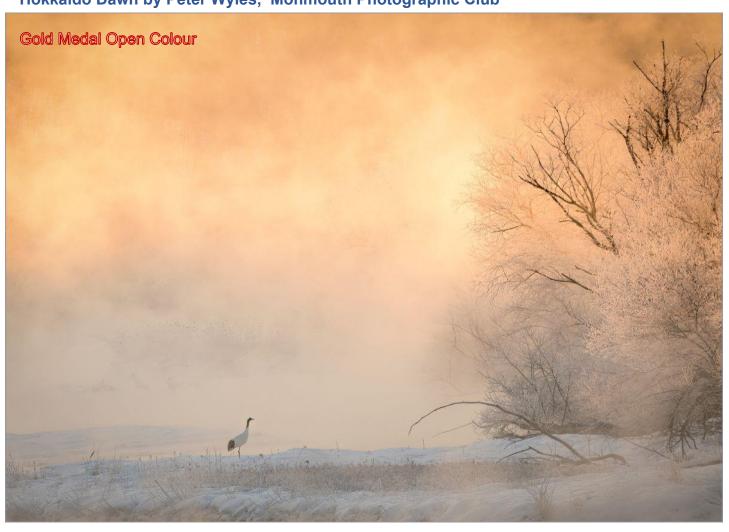

#### Hokkaido Dawn by Peter Wyles, Monmouth Photographic Club

Page 3 of 10, e-news Issue 384 extra two. 1 July 2025

#### **Colour Print Competition 2025. Individual Awards.**

| 1. Best Image    | Hokkaido dawn               | Peter Wyles      | WPF - Welsh Photographic Federation                         |
|------------------|-----------------------------|------------------|-------------------------------------------------------------|
| 2. Judge 1 Award | Give us a Kiss              | Jeanette Savigar | LCPU - The Lancashire and<br>Cheshire Photographic Union    |
| 2. Judge 2 Award | Pastel Aqua                 | Pat Frewin       | EAF - The East Anglian Federation of Photographic Societies |
| 2. Judge 3 Award | San mother and children     | Nicky Rochussen  | SPA - Surrey Photographic<br>Association                    |
| 3. PAGB Ribbon   | Tryfan from Afon Loer       | Steve Oxley      | YPU - Yorkshire Photographic Union                          |
| 3. PAGB Ribbon   | Pelican or Pelicant         | Richard OMeara   | LCPU - The Lancashire and<br>Cheshire Photographic Union    |
| 3. PAGB Ribbon   | Jay Walkers                 | Richard OMeara   | LCPU - The Lancashire and<br>Cheshire Photographic Union    |
| 3. PAGB Ribbon   | Feathered Friends           | Martin Horton    | WCPF - Western Counties<br>Photographic Federation          |
| 3. PAGB Ribbon   | From The Mist Of The Ganges | Mark Seymour     | CACC - The Chilterns Association of Camera Clubs            |
| 3. PAGB Ribbon   | An Anxious Wait             | Belinda Ewart    | CACC - The Chilterns Association of Camera Clubs            |