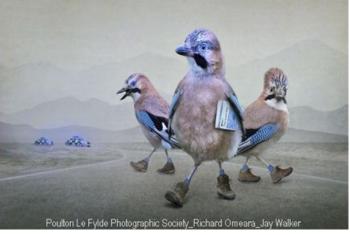

#### **Colour Print Competition 2025. Individual Awards.**

| 1. Best Image    | Hokkaido dawn               | Peter Wyles      | WPF - Welsh Photographic Federation                         |
|------------------|-----------------------------|------------------|-------------------------------------------------------------|
| 2. Judge 1 Award | Give us a Kiss              | Jeanette Savigar | LCPU - The Lancashire and<br>Cheshire Photographic Union    |
| 2. Judge 2 Award | Pastel Aqua                 | Pat Frewin       | EAF - The East Anglian Federation of Photographic Societies |
| 2. Judge 3 Award | San mother and children     | Nicky Rochussen  | SPA - Surrey Photographic<br>Association                    |
| 3. PAGB Ribbon   | Tryfan from Afon Loer       | Steve Oxley      | YPU - Yorkshire Photographic Union                          |
| 3. PAGB Ribbon   | Pelican or Pelicant         | Richard OMeara   | LCPU - The Lancashire and<br>Cheshire Photographic Union    |
| 3. PAGB Ribbon   | Jay Walkers                 | Richard OMeara   | LCPU - The Lancashire and<br>Cheshire Photographic Union    |
| 3. PAGB Ribbon   | Feathered Friends           | Martin Horton    | WCPF - Western Counties<br>Photographic Federation          |
| 3. PAGB Ribbon   | From The Mist Of The Ganges | Mark Seymour     | CACC - The Chilterns Association of Camera Clubs            |
| 3. PAGB Ribbon   | An Anxious Wait             | Belinda Ewart    | CACC - The Chilterns Association of Camera Clubs            |