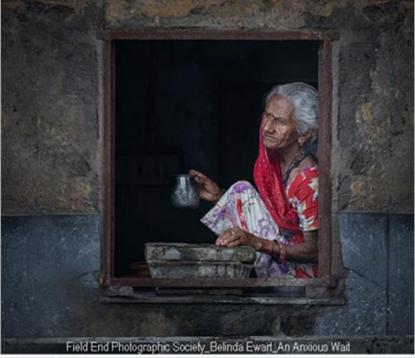

#### **Colour Print Competition 2025. Individual Awards.**

| 1. Best Image    | Hokkaido dawn               | Peter Wyles      | WPF - Welsh Photographic Federation                         |
|------------------|-----------------------------|------------------|-------------------------------------------------------------|
| 2. Judge 1 Award | Give us a Kiss              | Jeanette Savigar | LCPU - The Lancashire and<br>Cheshire Photographic Union    |
| 2. Judge 2 Award | Pastel Aqua                 | Pat Frewin       | EAF - The East Anglian Federation of Photographic Societies |
| 2. Judge 3 Award | San mother and children     | Nicky Rochussen  | SPA - Surrey Photographic<br>Association                    |
| 3. PAGB Ribbon   | Tryfan from Afon Loer       | Steve Oxley      | YPU - Yorkshire Photographic Union                          |
| 3. PAGB Ribbon   | Pelican or Pelicant         | Richard OMeara   | LCPU - The Lancashire and<br>Cheshire Photographic Union    |
| 3. PAGB Ribbon   | Jay Walkers                 | Richard OMeara   | LCPU - The Lancashire and<br>Cheshire Photographic Union    |
| 3. PAGB Ribbon   | Feathered Friends           | Martin Horton    | WCPF - Western Counties<br>Photographic Federation          |
| 3. PAGB Ribbon   | From The Mist Of The Ganges | Mark Seymour     | CACC - The Chilterns Association of Camera Clubs            |
| 3. PAGB Ribbon   | An Anxious Wait             | Belinda Ewart    | CACC - The Chilterns Association of Camera Clubs            |