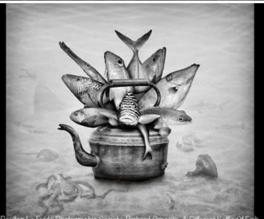

#### Mono Print Competition 2025. Individual Awards.

| 1. Best Image    | Humble Life of the Blacksmith    | Belinda Ewart   | CACC - The Chilterns Association of Camera Clubs            |
|------------------|----------------------------------|-----------------|-------------------------------------------------------------|
| 2. Judge 1 Award | Memories of Summer               | K Lindsay       | SPF - Scottish Photographic Federation                      |
| 2. Judge 2 Award | Evacuee                          | Jo Knight       | NCPF - The Northern Counties<br>Photographic Federation     |
| 2. Judge 3 Award | Capella di Vitaleta              | Hugh Rooney     | NIPA - Northern Ireland<br>Photographic Association         |
| 3. PAGB Ribbon   | Looking for the Track            | Hilary Knight   | EAF - The East Anglian Federation of Photographic Societies |
| 3. PAGB Ribbon   | Perfectly focused for the return | Aamir Sabzwari  | LCPU - The Lancashire and Cheshire Photographic Union       |
| 3. PAGB Ribbon   | A different kettle of fish       | Richard OMeara  | LCPU - The Lancashire and Cheshire Photographic Union       |
| 3. PAGB Ribbon   | Wreck Diver                      | Kenneth Gillies | SPF - Scottish Photographic Federation                      |
| 3. PAGB Ribbon   | Silver Tide                      | Judith Kimber   | NIPA - Northern Ireland<br>Photographic Association         |
| 3. PAGB Ribbon   | Through a Dust Storm             | Phil Hadley     | KCPA - The Kent County<br>Photographic Association          |