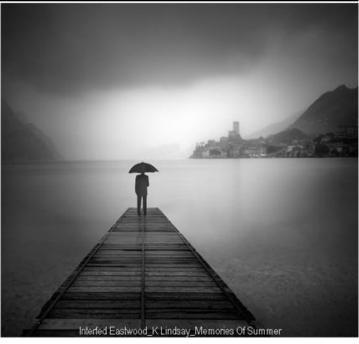

#### Mono Print Competition 2025. Individual Awards.

| 1. Best Image    | Humble Life of the Blacksmith    | Belinda Ewart   | CACC - The Chilterns Association of Camera Clubs            |
|------------------|----------------------------------|-----------------|-------------------------------------------------------------|
| 2. Judge 1 Award | Memories of Summer               | K Lindsay       | SPF - Scottish Photographic Federation                      |
| 2. Judge 2 Award | Evacuee                          | Jo Knight       | NCPF - The Northern Counties<br>Photographic Federation     |
| 2. Judge 3 Award | Capella di Vitaleta              | Hugh Rooney     | NIPA - Northern Ireland<br>Photographic Association         |
| 3. PAGB Ribbon   | Looking for the Track            | Hilary Knight   | EAF - The East Anglian Federation of Photographic Societies |
| 3. PAGB Ribbon   | Perfectly focused for the return | Aamir Sabzwari  | LCPU - The Lancashire and Cheshire Photographic Union       |
| 3. PAGB Ribbon   | A different kettle of fish       | Richard OMeara  | LCPU - The Lancashire and Cheshire Photographic Union       |
| 3. PAGB Ribbon   | Wreck Diver                      | Kenneth Gillies | SPF - Scottish Photographic Federation                      |
| 3. PAGB Ribbon   | Silver Tide                      | Judith Kimber   | NIPA - Northern Ireland<br>Photographic Association         |
| 3. PAGB Ribbon   | Through a Dust Storm             | Phil Hadley     | KCPA - The Kent County<br>Photographic Association          |