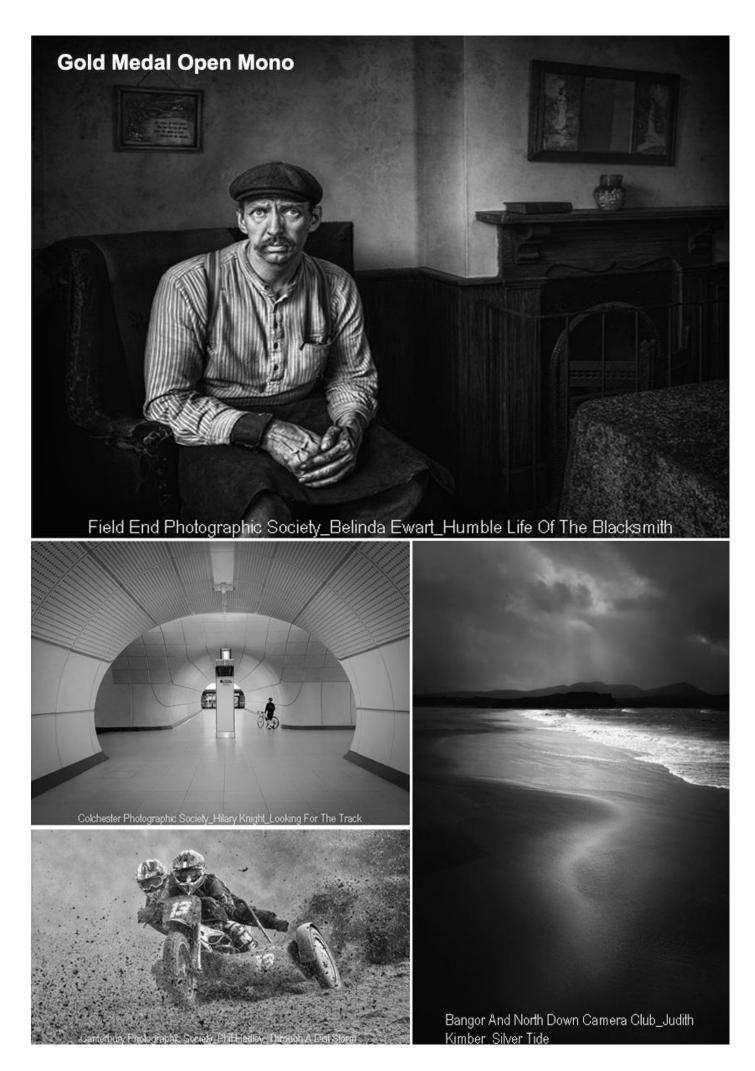

#### Mono Print Competition 2025. Individual Awards.

| 1. Best Image    | Humble Life of the Blacksmith    | Belinda Ewart   | CACC - The Chilterns Association of Camera Clubs            |
|------------------|----------------------------------|-----------------|-------------------------------------------------------------|
| 2. Judge 1 Award | Memories of Summer               | K Lindsay       | SPF - Scottish Photographic Federation                      |
| 2. Judge 2 Award | Evacuee                          | Jo Knight       | NCPF - The Northern Counties<br>Photographic Federation     |
| 2. Judge 3 Award | Capella di Vitaleta              | Hugh Rooney     | NIPA - Northern Ireland<br>Photographic Association         |
| 3. PAGB Ribbon   | Looking for the Track            | Hilary Knight   | EAF - The East Anglian Federation of Photographic Societies |
| 3. PAGB Ribbon   | Perfectly focused for the return | Aamir Sabzwari  | LCPU - The Lancashire and Cheshire Photographic Union       |
| 3. PAGB Ribbon   | A different kettle of fish       | Richard OMeara  | LCPU - The Lancashire and Cheshire Photographic Union       |
| 3. PAGB Ribbon   | Wreck Diver                      | Kenneth Gillies | SPF - Scottish Photographic Federation                      |
| 3. PAGB Ribbon   | Silver Tide                      | Judith Kimber   | NIPA - Northern Ireland<br>Photographic Association         |
| 3. PAGB Ribbon   | Through a Dust Storm             | Phil Hadley     | KCPA - The Kent County<br>Photographic Association          |