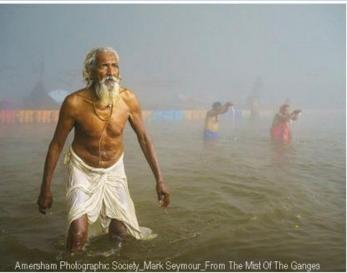

#### **Colour Print Competition 2025. Individual Awards.**

| 1. Best Image    | Hokkaido dawn               | Peter Wyles      | WPF - Welsh Photographic Federation                         |
|------------------|-----------------------------|------------------|-------------------------------------------------------------|
| 2. Judge 1 Award | Give us a Kiss              | Jeanette Savigar | LCPU - The Lancashire and<br>Cheshire Photographic Union    |
| 2. Judge 2 Award | Pastel Aqua                 | Pat Frewin       | EAF - The East Anglian Federation of Photographic Societies |
| 2. Judge 3 Award | San mother and children     | Nicky Rochussen  | SPA - Surrey Photographic<br>Association                    |
| 3. PAGB Ribbon   | Tryfan from Afon Loer       | Steve Oxley      | YPU - Yorkshire Photographic Union                          |
| 3. PAGB Ribbon   | Pelican or Pelicant         | Richard OMeara   | LCPU - The Lancashire and<br>Cheshire Photographic Union    |
| 3. PAGB Ribbon   | Jay Walkers                 | Richard OMeara   | LCPU - The Lancashire and<br>Cheshire Photographic Union    |
| 3. PAGB Ribbon   | Feathered Friends           | Martin Horton    | WCPF - Western Counties<br>Photographic Federation          |
| 3. PAGB Ribbon   | From The Mist Of The Ganges | Mark Seymour     | CACC - The Chilterns Association of Camera Clubs            |
| 3. PAGB Ribbon   | An Anxious Wait             | Belinda Ewart    | CACC - The Chilterns Association of Camera Clubs            |