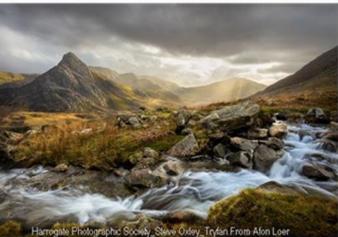

#### **Colour Print Competition 2025. Individual Awards.**

| 1. Best Image    | Hokkaido dawn               | Peter Wyles      | WPF - Welsh Photographic Federation                         |
|------------------|-----------------------------|------------------|-------------------------------------------------------------|
| 2. Judge 1 Award | Give us a Kiss              | Jeanette Savigar | LCPU - The Lancashire and<br>Cheshire Photographic Union    |
| 2. Judge 2 Award | Pastel Aqua                 | Pat Frewin       | EAF - The East Anglian Federation of Photographic Societies |
| 2. Judge 3 Award | San mother and children     | Nicky Rochussen  | SPA - Surrey Photographic<br>Association                    |
| 3. PAGB Ribbon   | Tryfan from Afon Loer       | Steve Oxley      | YPU - Yorkshire Photographic Union                          |
| 3. PAGB Ribbon   | Pelican or Pelicant         | Richard OMeara   | LCPU - The Lancashire and<br>Cheshire Photographic Union    |
| 3. PAGB Ribbon   | Jay Walkers                 | Richard OMeara   | LCPU - The Lancashire and<br>Cheshire Photographic Union    |
| 3. PAGB Ribbon   | Feathered Friends           | Martin Horton    | WCPF - Western Counties<br>Photographic Federation          |
| 3. PAGB Ribbon   | From The Mist Of The Ganges | Mark Seymour     | CACC - The Chilterns Association of Camera Clubs            |
| 3. PAGB Ribbon   | An Anxious Wait             | Belinda Ewart    | CACC - The Chilterns Association of Camera Clubs            |