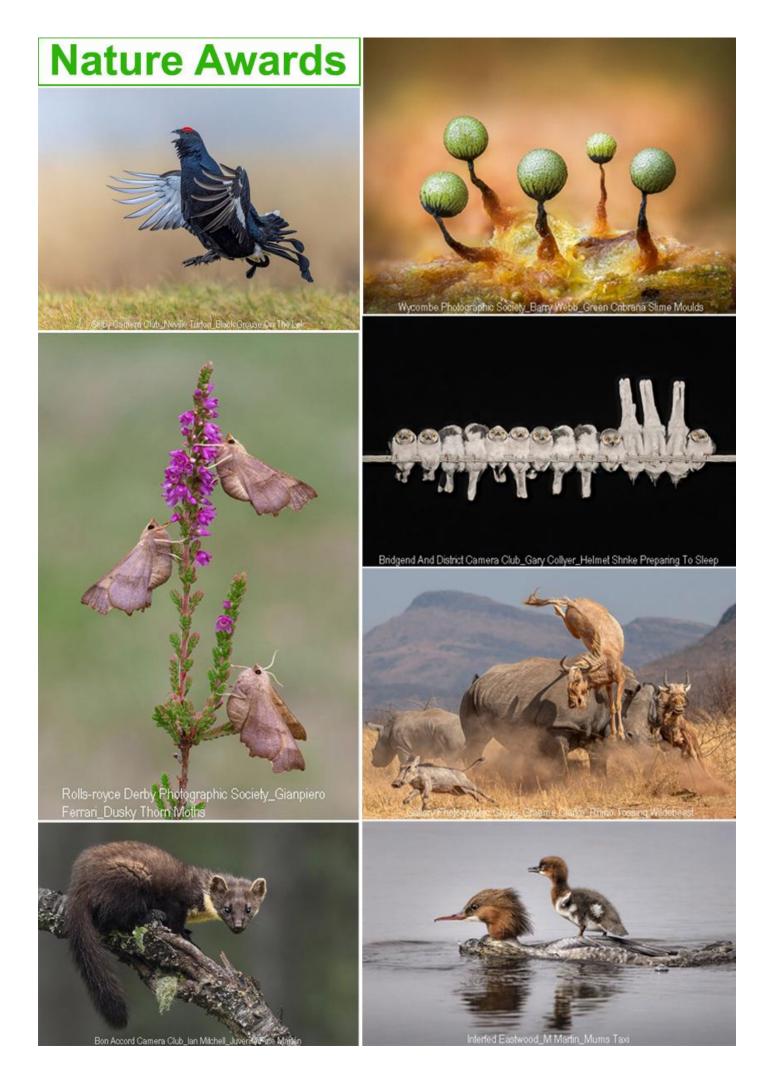

#### Nature Print Competition 2025. Individual Awards.

| 1. Best Image    | Eurasian Hoopoe Feeding<br>Chick     | lan Roberts       | SCPF - Southern Counties<br>Photographic Federation            |  |
|------------------|--------------------------------------|-------------------|----------------------------------------------------------------|--|
| 2. Judge 1 Award | Helmet Shrike preparing to sleep     | Gary Collyer      | WPF - Welsh Photographic Federation                            |  |
| 2. Judge 2 Award | DUsky Thorn Moths                    | Gianpiero Ferrari | NEMPF - The North and East<br>Midlands Photographic Federation |  |
| 2. Judge 3 Award | <b>Green Cribraria Slime Moulds</b>  | Barry Webb        | CACC - The Chilterns Association of Camera Clubs               |  |
| 3. PAGB Ribbon   | Bonellis Eagle Fends off Iberian Fox | Victoria Andrews  | EAF - The East Anglian Federation of Photographic Societies    |  |
| . PAGB Ribbon    | Black Grouse On The Lek              | Neville Turton    | YPU - Yorkshire Photographic Union                             |  |
| 3. PAGB Ribbon   | Rhino tossing Wildebeest             | Graeme Clarke     | NCPF - The Northern Counties<br>Photographic Federation        |  |
| 3. PAGB Ribbon   | Sparring Hares                       | Mary Pears        | WCPF - Western Counties<br>Photographic Federation             |  |
| 3. PAGB Ribbon   | Juvenile Pine Marten                 | lan Mitchell      | SPF - Scottish Photographic Federation                         |  |
| 3. PAGB Ribbon   | Mums Taxi                            | M Martin          | SPF - Scottish Photographic Federation                         |  |