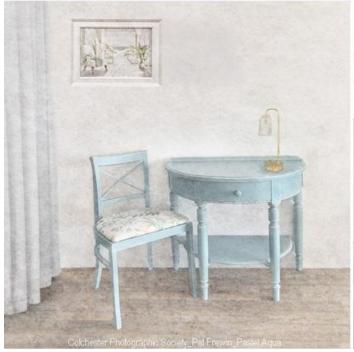

#### **Colour Print Competition 2025. Individual Awards.**

| 1. Best Image    | Hokkaido dawn               | Peter Wyles      | WPF - Welsh Photographic Federation                         |
|------------------|-----------------------------|------------------|-------------------------------------------------------------|
| 2. Judge 1 Award | Give us a Kiss              | Jeanette Savigar | LCPU - The Lancashire and<br>Cheshire Photographic Union    |
| 2. Judge 2 Award | Pastel Aqua                 | Pat Frewin       | EAF - The East Anglian Federation of Photographic Societies |
| 2. Judge 3 Award | San mother and children     | Nicky Rochussen  | SPA - Surrey Photographic<br>Association                    |
| 3. PAGB Ribbon   | Tryfan from Afon Loer       | Steve Oxley      | YPU - Yorkshire Photographic Union                          |
| 3. PAGB Ribbon   | Pelican or Pelicant         | Richard OMeara   | LCPU - The Lancashire and<br>Cheshire Photographic Union    |
| 3. PAGB Ribbon   | Jay Walkers                 | Richard OMeara   | LCPU - The Lancashire and<br>Cheshire Photographic Union    |
| 3. PAGB Ribbon   | Feathered Friends           | Martin Horton    | WCPF - Western Counties<br>Photographic Federation          |
| 3. PAGB Ribbon   | From The Mist Of The Ganges | Mark Seymour     | CACC - The Chilterns Association of Camera Clubs            |
| 3. PAGB Ribbon   | An Anxious Wait             | Belinda Ewart    | CACC - The Chilterns Association of Camera Clubs            |