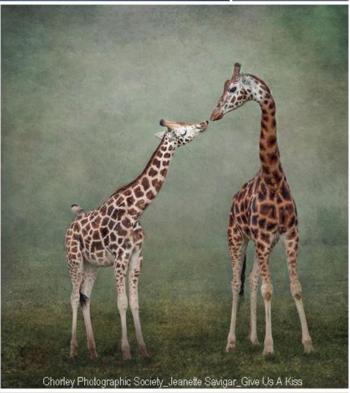

#### **Colour Print Competition 2025. Individual Awards.**

| 1. Best Image    | Hokkaido dawn               | Peter Wyles      | WPF - Welsh Photographic Federation                         |
|------------------|-----------------------------|------------------|-------------------------------------------------------------|
| 2. Judge 1 Award | Give us a Kiss              | Jeanette Savigar | LCPU - The Lancashire and<br>Cheshire Photographic Union    |
| 2. Judge 2 Award | Pastel Aqua                 | Pat Frewin       | EAF - The East Anglian Federation of Photographic Societies |
| 2. Judge 3 Award | San mother and children     | Nicky Rochussen  | SPA - Surrey Photographic<br>Association                    |
| 3. PAGB Ribbon   | Tryfan from Afon Loer       | Steve Oxley      | YPU - Yorkshire Photographic Union                          |
| 3. PAGB Ribbon   | Pelican or Pelicant         | Richard OMeara   | LCPU - The Lancashire and<br>Cheshire Photographic Union    |
| 3. PAGB Ribbon   | Jay Walkers                 | Richard OMeara   | LCPU - The Lancashire and<br>Cheshire Photographic Union    |
| 3. PAGB Ribbon   | Feathered Friends           | Martin Horton    | WCPF - Western Counties<br>Photographic Federation          |
| 3. PAGB Ribbon   | From The Mist Of The Ganges | Mark Seymour     | CACC - The Chilterns Association of Camera Clubs            |
| 3. PAGB Ribbon   | An Anxious Wait             | Belinda Ewart    | CACC - The Chilterns Association of Camera Clubs            |