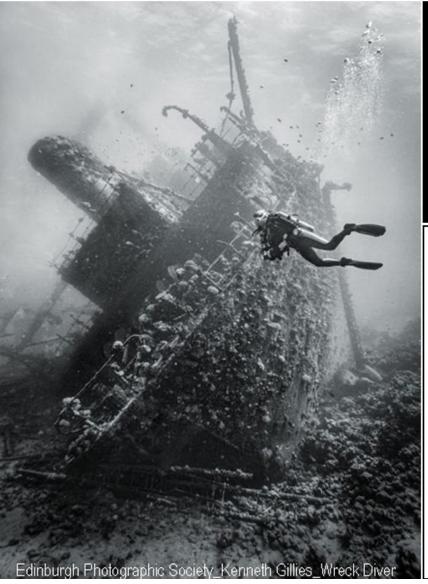

#### Mono Print Competition 2025. Individual Awards.

| 1. Best Image    | Humble Life of the Blacksmith    | Belinda Ewart   | CACC - The Chilterns Association of Camera Clubs            |
|------------------|----------------------------------|-----------------|-------------------------------------------------------------|
| 2. Judge 1 Award | Memories of Summer               | K Lindsay       | SPF - Scottish Photographic Federation                      |
| 2. Judge 2 Award | Evacuee                          | Jo Knight       | NCPF - The Northern Counties<br>Photographic Federation     |
| 2. Judge 3 Award | Capella di Vitaleta              | Hugh Rooney     | NIPA - Northern Ireland<br>Photographic Association         |
| 3. PAGB Ribbon   | Looking for the Track            | Hilary Knight   | EAF - The East Anglian Federation of Photographic Societies |
| 3. PAGB Ribbon   | Perfectly focused for the return | Aamir Sabzwari  | LCPU - The Lancashire and Cheshire Photographic Union       |
| 3. PAGB Ribbon   | A different kettle of fish       | Richard OMeara  | LCPU - The Lancashire and Cheshire Photographic Union       |
| 3. PAGB Ribbon   | Wreck Diver                      | Kenneth Gillies | SPF - Scottish Photographic Federation                      |
| 3. PAGB Ribbon   | Silver Tide                      | Judith Kimber   | NIPA - Northern Ireland<br>Photographic Association         |
| 3. PAGB Ribbon   | Through a Dust Storm             | Phil Hadley     | KCPA - The Kent County<br>Photographic Association          |