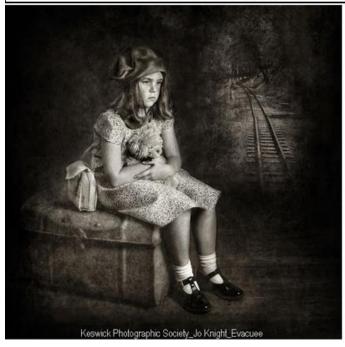

#### Mono Print Competition 2025. Individual Awards.

| 1. Best Image    | Humble Life of the Blacksmith    | Belinda Ewart   | CACC - The Chilterns Association of Camera Clubs            |
|------------------|----------------------------------|-----------------|-------------------------------------------------------------|
| 2. Judge 1 Award | Memories of Summer               | K Lindsay       | SPF - Scottish Photographic Federation                      |
| 2. Judge 2 Award | Evacuee                          | Jo Knight       | NCPF - The Northern Counties<br>Photographic Federation     |
| 2. Judge 3 Award | Capella di Vitaleta              | Hugh Rooney     | NIPA - Northern Ireland<br>Photographic Association         |
| 3. PAGB Ribbon   | Looking for the Track            | Hilary Knight   | EAF - The East Anglian Federation of Photographic Societies |
| 3. PAGB Ribbon   | Perfectly focused for the return | Aamir Sabzwari  | LCPU - The Lancashire and Cheshire Photographic Union       |
| 3. PAGB Ribbon   | A different kettle of fish       | Richard OMeara  | LCPU - The Lancashire and Cheshire Photographic Union       |
| 3. PAGB Ribbon   | Wreck Diver                      | Kenneth Gillies | SPF - Scottish Photographic Federation                      |
| 3. PAGB Ribbon   | Silver Tide                      | Judith Kimber   | NIPA - Northern Ireland<br>Photographic Association         |
| 3. PAGB Ribbon   | Through a Dust Storm             | Phil Hadley     | KCPA - The Kent County<br>Photographic Association          |