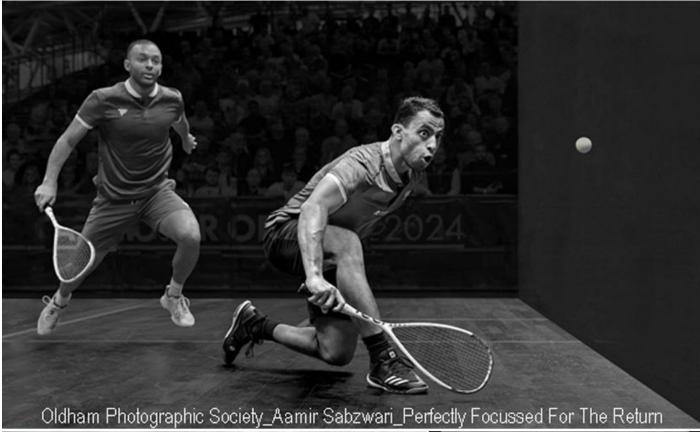

#### Mono Print Competition 2025. Individual Awards.

| 1. Best Image    | Humble Life of the Blacksmith    | Belinda Ewart   | CACC - The Chilterns Association of Camera Clubs            |
|------------------|----------------------------------|-----------------|-------------------------------------------------------------|
| 2. Judge 1 Award | Memories of Summer               | K Lindsay       | SPF - Scottish Photographic Federation                      |
| 2. Judge 2 Award | Evacuee                          | Jo Knight       | NCPF - The Northern Counties<br>Photographic Federation     |
| 2. Judge 3 Award | Capella di Vitaleta              | Hugh Rooney     | NIPA - Northern Ireland<br>Photographic Association         |
| 3. PAGB Ribbon   | Looking for the Track            | Hilary Knight   | EAF - The East Anglian Federation of Photographic Societies |
| 3. PAGB Ribbon   | Perfectly focused for the return | Aamir Sabzwari  | LCPU - The Lancashire and Cheshire Photographic Union       |
| 3. PAGB Ribbon   | A different kettle of fish       | Richard OMeara  | LCPU - The Lancashire and Cheshire Photographic Union       |
| 3. PAGB Ribbon   | Wreck Diver                      | Kenneth Gillies | SPF - Scottish Photographic Federation                      |
| 3. PAGB Ribbon   | Silver Tide                      | Judith Kimber   | NIPA - Northern Ireland<br>Photographic Association         |
| 3. PAGB Ribbon   | Through a Dust Storm             | Phil Hadley     | KCPA - The Kent County<br>Photographic Association          |