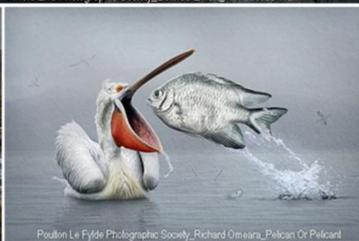

#### **Colour Print Competition 2025. Individual Awards.**

| 1. Best Image    | Hokkaido dawn               | Peter Wyles      | WPF - Welsh Photographic Federation                         |
|------------------|-----------------------------|------------------|-------------------------------------------------------------|
| 2. Judge 1 Award | Give us a Kiss              | Jeanette Savigar | LCPU - The Lancashire and<br>Cheshire Photographic Union    |
| 2. Judge 2 Award | Pastel Aqua                 | Pat Frewin       | EAF - The East Anglian Federation of Photographic Societies |
| 2. Judge 3 Award | San mother and children     | Nicky Rochussen  | SPA - Surrey Photographic<br>Association                    |
| 3. PAGB Ribbon   | Tryfan from Afon Loer       | Steve Oxley      | YPU - Yorkshire Photographic Union                          |
| 3. PAGB Ribbon   | Pelican or Pelicant         | Richard OMeara   | LCPU - The Lancashire and<br>Cheshire Photographic Union    |
| 3. PAGB Ribbon   | Jay Walkers                 | Richard OMeara   | LCPU - The Lancashire and<br>Cheshire Photographic Union    |
| 3. PAGB Ribbon   | Feathered Friends           | Martin Horton    | WCPF - Western Counties<br>Photographic Federation          |
| 3. PAGB Ribbon   | From The Mist Of The Ganges | Mark Seymour     | CACC - The Chilterns Association of Camera Clubs            |
| 3. PAGB Ribbon   | An Anxious Wait             | Belinda Ewart    | CACC - The Chilterns Association of Camera Clubs            |